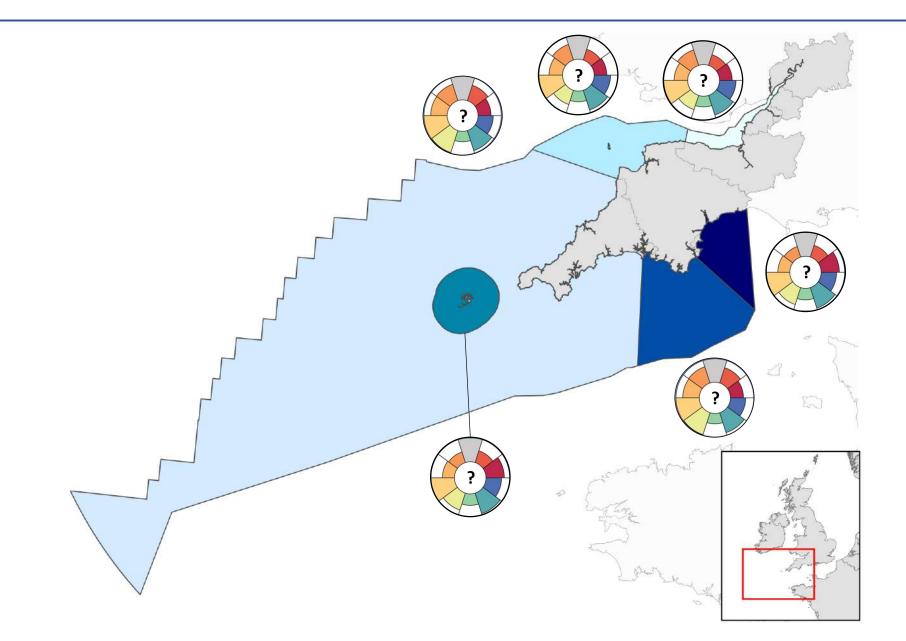

This map has been created using the ETRS89 UTM Zone 30N coordinate reference system. Not to be used for navigation.



## The Ocean Health Index

 A metric to measure the benefits and services the ocean provides

Annual Global Assessments since 2012

Synthesizes complex data into accessible outputs







### Methods

• Scores 10 goals ten goals and eight sub-goals

Assesses four dimensions: status, trend, pressure and resilience

 Project goal is to assist MSP in the delivery of healthy ecosystems supporting biodiversity and livelihoods



food provision



artisanal fishing opportunities



sense of place



clean waters



tourism & recreation



coastal protection



carbon storage



biodiversity



natural products



economies

## OHI SOUTH WEST ENGLAND



# OHI SOUTH WEST ENGLAND



## OHI SOUTH WEST ENGLAND



#### **THANKS**



**Dr Matthew Witt** Project co-lead



**Dr Stephen Pikesley** Post-doctoral RA



**Owen Exeter Project officer** 



**Dr Rachel Turner** Project co-lead



**Christopher Kerry** Project officer

Project website: <a href="http://ohi-science.org/esw/about.html">http://ohi-science.org/esw/about.html</a>

Email: O.Exeter@exeter.ac.uk

GitHub: <a href="https://github.com/OHI-Science/esw">https://github.com/OHI-Science/esw</a>

OHI: <a href="http://www.oceanhealthindex.org/">http://www.oceanhealthindex.org/</a>

#### **Project Steering Group**