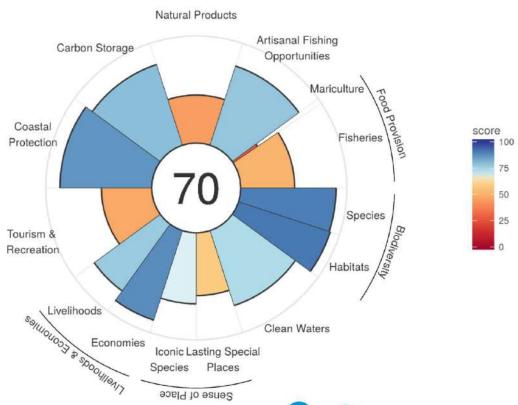

### Methods

• Scores 10 goals ten goals and eight sub-goals

Assesses four dimensions: status, trend, pressure and resilience

 Project goal is to assist MSP in the delivery of healthy ecosystems supporting biodiversity and livelihoods

food provision

artisanal fishing opportunities

sense of place

clean waters

tourism & recreation

coastal protection

carbon storage

biodiversity

natural products

economies