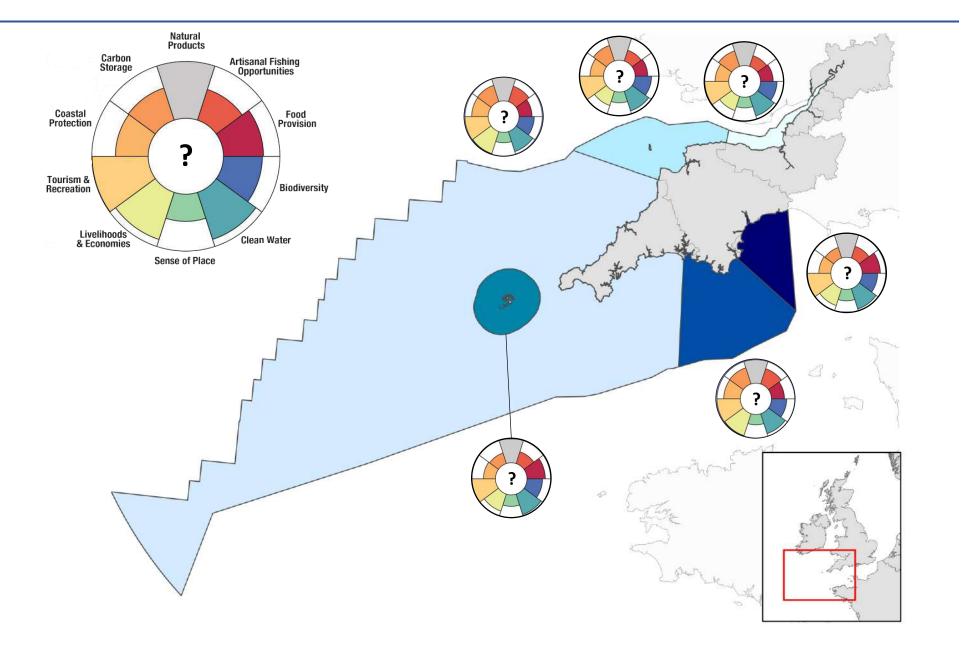

### Methods

• Scores 10 goals ten goals and eight sub-goals

Assesses four dimensions: status, trend, pressure and resilience

 Project goal is to assist MSP in the delivery of healthy ecosystems supporting biodiversity and livelihoods

food provision

artisanal fishing opportunities

sense of place

clean waters

tourism & recreation

coastal protection

carbon storage

biodiversity

natural products

economies

## OHI SOUTH WEST ENGLAND

# OHI SOUTH WEST ENGLAND